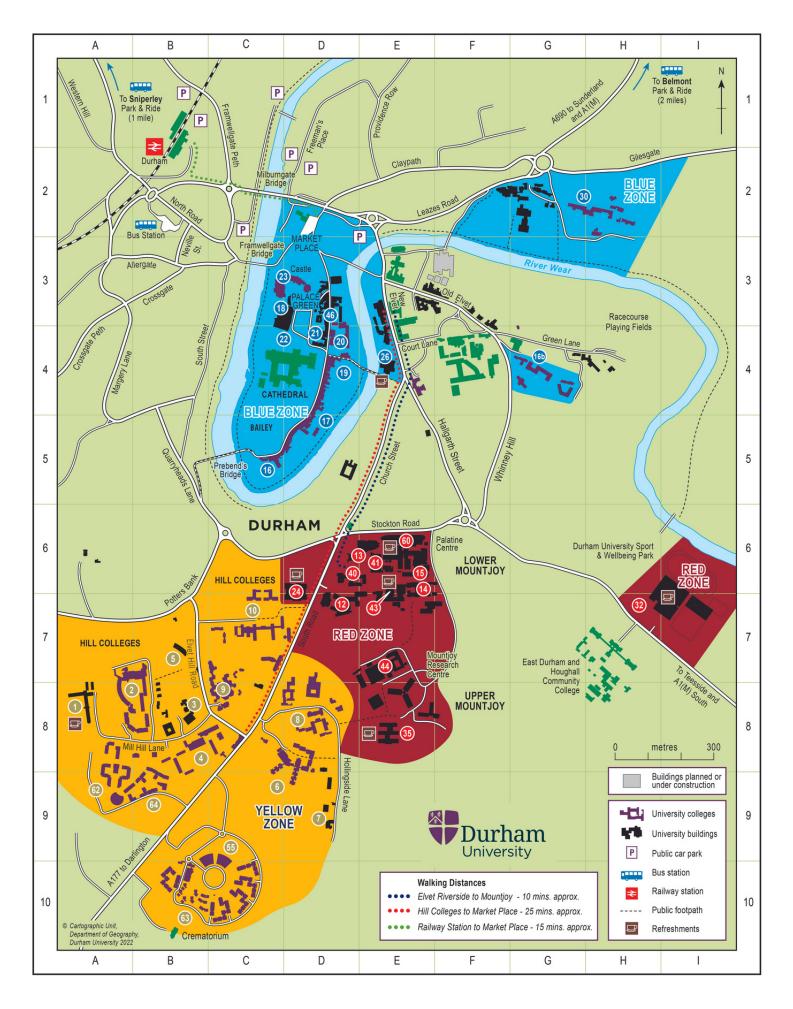

## **Department Session Locations**

| Department                                       | Location                                                                     | Map Reference |       |
|--------------------------------------------------|------------------------------------------------------------------------------|---------------|-------|
| Accounting                                       | MHL452 - Durham University Business School                                   | 1             | A8    |
| Anthropology                                     | D104 - Dawson Building (Anthropology Department)                             | 41            | E6    |
| Archaeology                                      | D210 - Dawson Building (Archaeology Department)                              | 41            | E6    |
| Biosciences                                      | L50 - Biosciences Department                                                 | 44            | E6/E7 |
| Business & Marketing                             | MHL418 - Durham University Business School                                   | 1             | A8    |
| Chemistry                                        | CG85 - Chemistry Department                                                  | Ð             | E6    |
| Combined Honours in Social<br>Sciences           | CLC 406 Derman Christopherson - Calman Learning Centre                       | <b>4</b> 3    | E6    |
| <b>Classics and Ancient History</b>              | PG20 - Pemberton Lecture Theatres                                            | 21            | D3    |
| Computer Sciences                                | MCS0014 - Maths and Computer Science Building                                | 35            | E8    |
| Criminology                                      | TLC116 - Teaching and Learning Centre                                        | 24            | D6/D7 |
| Earth Sciences                                   | ES228/229 - Arthur Holmes Building for Earth Sciences                        | 43            | E6    |
| Economics                                        | MHL405 - Durham University Business School                                   | 1             | A8    |
| Education Studies                                | PCL057- Palatine Centre                                                      | 60            | E6    |
| Engineering                                      | E005 - Christopherson Building (Engineering Department)                      | 14            | E7    |
| English                                          | CLC013 Arnold Wolfendale - Calman Learning Centre                            | 43            | E6    |
| Finance                                          | MHL403 - Durham University Business School                                   | 1             | A8    |
| Geography                                        | W103 Appleby Theatre - Geography Department                                  | 40            | D6    |
| Government & International<br>Affairs (Politics) | Room 102 - Al-Qasimi School for Government and International<br>Affairs      | 5             | B7    |
| History                                          | CLC 202 Rosemary Cramp - Calman Learning Centre                              | 43            | E6    |
| Law                                              | PCL048 Hogan Lovells Harvard - Law School (Palatine Centre)                  | 60            | E6    |
| Liberal Arts                                     | CLC 407 Kingsley Barrett Theatre - Calman Learning Centre                    | 43            | E6    |
| Marketing & Management                           | MHL240 - Durham University Business School                                   | 1             | A8    |
| Mathematical Sciences                            | MCS0001 - Maths and Computer Science Building                                | 35            | E8    |
| Modern Languages and<br>Cultures                 | TLC042 - Teaching and Learning Centre (All languages to register here first) | 24            | D6/D7 |
| Music                                            | MU006 Concert Room - Music Department (Divinity House)                       | 22            | C3    |
| Natural Sciences                                 | CLC203 Ken Wade - Calman Learning Centre                                     | 43            | E6    |
| Philosophy                                       | PCL054 - Palatine Centre                                                     | 60            | E6    |
| Physics                                          | PH8 James Duff - Rochester Building (Physics Department)                     | 12            | D7    |
| PPE: Philosophy, Politics<br>and Economics       | MHL454 - Durham University Business School                                   | 1             | A8    |
| Primary Education                                | PCL050 - Palatine Centre                                                     | 60            | E6    |
| Psychology                                       | L68 - Psychology Building                                                    | 44            | E6/E7 |
| Sociology                                        | TLC117 - Teaching and Learning Centre                                        | 24            | D6/D7 |
| Sports and Exercise<br>Sciences                  | Reception Area - Sport and Wellbeing Park                                    | 32            | 16/17 |
| Theology and Religion                            | PG21 - Pemberton Lecture Rooms                                               | 21            | D3    |
| Visual Arts                                      | TLC042 - Teaching and Learning Centre                                        | 24            | D6/D7 |

## **College Locations**

| College                                     | Map Reference |  |
|---------------------------------------------|---------------|--|
| College of St Hild and St Bede              | 30 G2/H2      |  |
| Collingwood College                         | 6 D8          |  |
| Grey College                                | 8 D8          |  |
| Hatfield College                            | <b>20</b> D4  |  |
| John Snow College                           | 62 дэ         |  |
| Josephine Butler College                    | 55 CIO        |  |
| South College                               | 64 в9         |  |
| St Aidan's College                          | 2 A7/A8       |  |
| St Chad's College                           | <b>19</b> D4  |  |
| St Cuthbert's Society (Bailey Site)         | <b>16</b> C5  |  |
| St Cuthbert's Society (Parson's Field Site) | 16b G4        |  |
| St John's College                           | 17 D5         |  |
| St Mary's College                           | 10 c6/c7      |  |
| Stephenson College                          | 63 CI0        |  |
| Trevelyan College                           | 9 c7/c8       |  |
| University College                          | 23 D3         |  |
| Van Mildert College                         | 4. вв/св      |  |

## **Durham City Map**