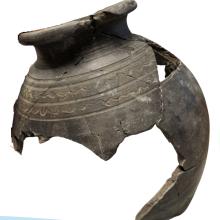

Have you seen any other objects that are made from this material?

Look at the images of some objects displayed in our exhibition. Can you have a discussion of these questions?

Can you identify the object from its image?

What is the colour of this object as shown in its image? (shiny or dull? opaque or transparent?)

Based on your observation of its colour, what material do you think is this object made from? (stone? wood? plastic? clay?)

What do you think it would feel like if you touched this object? (hard or soft? rough or smooth? bendy or not bendy?)