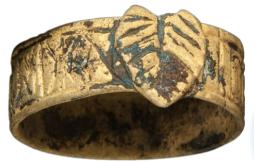

Can you identify the object from its image? (Clue: people usually wear it on their fingers)

What is the colour of this object as shown in its image? (shiny or dull? opaque or transparent?)

Based on your observation of its colour, what material do you think is this object made from? (stone? wood? plastic? metal?)